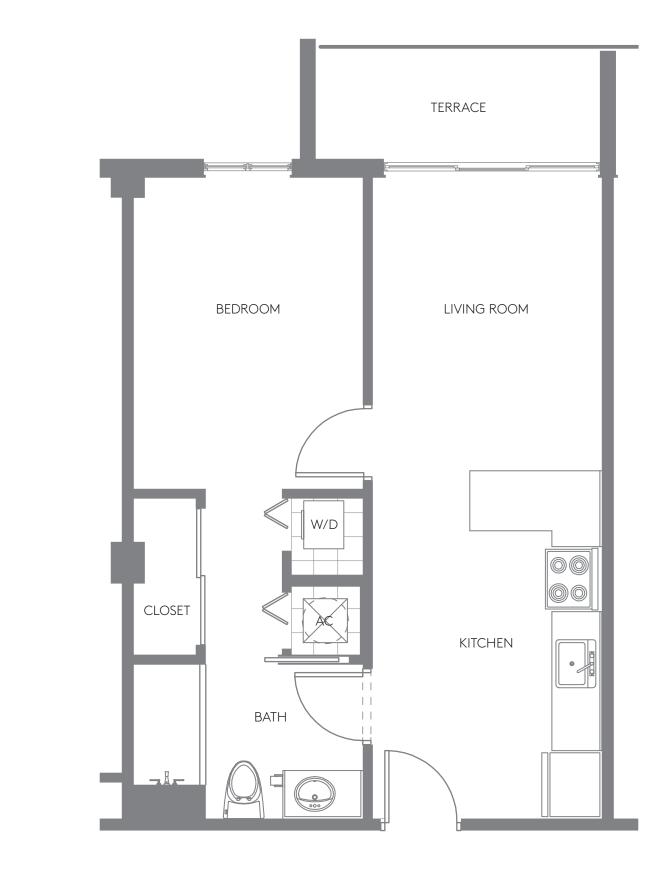

# 1 BEDROOM/1 BATHROOM

#### LINE 08/09/13/14

| TOTAL     | 598 SF | 55.55 M <sup>2</sup> |
|-----------|--------|----------------------|
| TERRACE   | 38 SF  | 3.53 M <sup>2</sup>  |
| RESIDENCE | 560 SF | 52.02 M <sup>2</sup> |

#### LINE 15

| TOTAL     | 610 SF | 56.66 M <sup>2</sup> |
|-----------|--------|----------------------|
| TERRACE   | 50 SF  | 4.64 M <sup>2</sup>  |
| RESIDENCE | 560 SF | 52.02 M <sup>2</sup> |

### LINE 04/05/18

| RESIDENCE | 560 SF | 52.02 M <sup>2</sup> |
|-----------|--------|----------------------|
| TERRACE   | 64 SF  | 5.94 M <sup>2</sup>  |
| TOTAL     | 624 SF | 57.96 M <sup>2</sup> |
|           |        |                      |

## LINE 02,11

| TOTAL     | 626 SF | 58.15 M <sup>2</sup> |
|-----------|--------|----------------------|
| TERRACE   | 66 SF  | 6.13 M <sup>2</sup>  |
| RESIDENCE | 560 SF | 52.02 M <sup>2</sup> |

"PLANS, MATERIALS AND SPECIFICATIONS ARE SUBJECT TO ARCHITECTURAL AND OTHER REVISIONS AT THE SOLE DISCRETION OF THE EXTERIOR WALLS, CORRIDOR WALLS AND TO THE CENTERLINE OF INTERIOR DEMISSING WALLS AND MAY VARY FROM THE DESCRIPTION AND DEFINITION OF THE "UNIT" SET FORTH IN THE DECLARATION. ALL DIMENSIONS ARE APPROXIMATE, AND ALL PLOOR PLANS SHOWN ARE NOT OPPORTUNITY TO ANY PARTICULAR SCALE. ALL DIMENSIONS ARE MEASURED TO THE EXTERIOR BOUNDARIES OF THE EXTERIOR WALLS, CORRIDOR WALLS AND TO THE CENTERLINE OF INTERIOR DEMISSING WALLS AND MAY VARY FROM THE DESCRIPTION AND DEFINITION OF THE "UNIT" SET FORTH IN THE DECLARATION. ALL DIMENSIONS ARE APPROXIMATE, AND ALL PLOOR PLANS AND DEVELOPMENT PLANS ARE SUBJECT TO CHANGE. EQUAL HOUSING OPPORTUNITY. ORAL REPRESENTATIONS CANNOT BE RELIED UPON AS CORRECTLY STATING REPRESENTATIONS OF THE DEVELOPER. FOR CORRECT REPRESENTATIONS, MAKE REFERENCE TO THE DOCUMENTS REQUIRED BY STATUTES, TO BE FURNISHED BY THE DEVELOPER TO A BUYER OR LESSEE. NOT AN OFFER OR SOLICITATION WHERE PROHIBITED BY STATE STATUTES. ALL OTHERS ARE SUBJECT TO THE TERMS AND CONDITIONS OF ANY SALES OR RESERVATION AGREEMENT WITH THE DEVELOPER. AVAILABILITY AND PRICES OF RESUBJECT TO THE TERMS AND CONDITIONS OF ANY SALES OR RESERVATION AGREEMENT WITH THE DEVELOPER. AVAILABILITY AND PRICES ARE SUBJECT TO THE TERMS AND CONDITIONS OF ANY SALES OR RESERVATION AGREEMENT WITH HOUSING BECAUSE OF RACE, COLOR, RELIGION, SEX, HANDICAP, FAMILIAL STATUS OR NATIONAL ORIGIN. PLAN DRAW NOT TO SCALE.